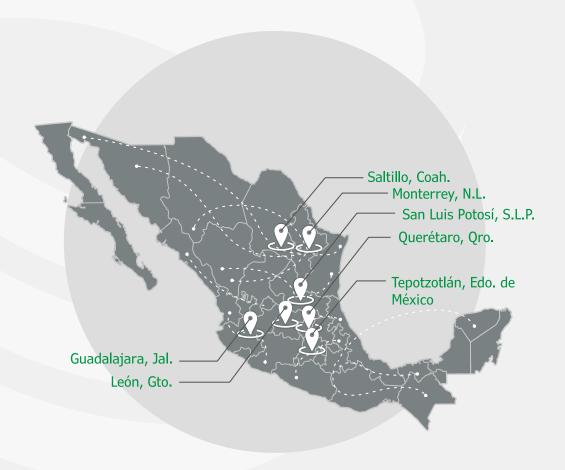

# Su Proveedor Confiable en Aceros Especiales en México

# ¿Por qué Serviacero Especiales?



### Infraestructura













### ¿Por qué Serviacero **Especiales?**

### Nuestras Ubicaciones



### Somos expertos en acero especial en México

- Tenemos relaciones solidas con más de 50 molinos de acero a nivel nacional e internacional.
- Ofrecemos asesoría presencial o virtual.
- Contenido de apoyo en redes sociales. 

  in













### **PRODUCTOS**



#### **ACEROS ESPECIALES**



### Aceros al carbono y de fácil maquinado

- 1018
- 1045
- 12L14
- B.H. 1518



# Aceros baja aleación (grado maquinaria)

- 4140 (T y R)
- 9840 T
- 8620 y 8620H



# Aceros grado herramienta para trabajo en frío



- A2
- D2
- M2
- S7
- PM823 ESR







- H13
- USN ESR (H11 ESR DIN 1.2343 ESR)
- USD ESR (H13 ESR DIN 1.2344 ESR)
- TQ1 (Tecnología ESR)
- CR7V- L ESR
- HMoD (Tecnología ESR)



# Aceros grado herramienta para moldeo de plástico

- DIN 1.2085
- P20 + Ni (DIN 1.2738)
- INOX 420 (RF)