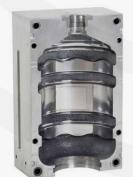

# Aceros grado herramienta para moldeo de plástico

- DIN 1.2085
- P20 + Ni (DIN 1.2738)
- INOX 420 (RF)