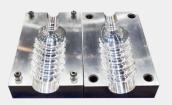

# Aceros grado herramienta para moldeo de plástico

- DIN 1.2085
- P20 + Ni (DIN 1.2738)
- INOX 420 (RF)