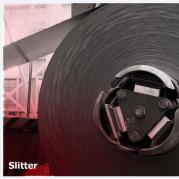

El proceso de Multiblank consiste en la combinación de una línea Niveladora y una Slitter, lo que permite realizar dentro de la misma línea el corte simultáneo de varios blanks.