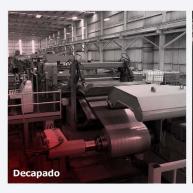

#### **DECAPADO**

Se remueve el óxido primario de la banda caliente, en este proceso se pasa el acero a través de una serie de tanques con ácido clorhídrico que remueven químicamente el óxido de la superficie. Nuestra Línea de Decapado es la más nueva en el mercado con tecnología de última generación (Push-Pull

Acid Pickling), también cuenta con tecnología de punta en corrección de forma con un nivelador para espesores de hasta ¼".