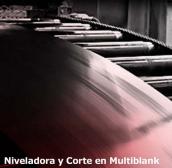

## **NIVELADORA Y CORTE EN MULTIBLANK**

El proceso de nivelado parte de rollo maestro o cinta y se hace pasar al acero a través de un nivelador con un set de rodillos de trabajo, los cuales corrigen la forma del material (coilset, ondulación, buckles, crossbow) mejorando la planicidad y posteriormente se corta al largo requerido obteniendo como producto final hojas y/o blanks.

El proceso de Multiblank consiste en la combinación de una línea Niveladora y una Slitter, lo que permite realizar dentro de la misma línea el corte simultáneo de varios blanks.