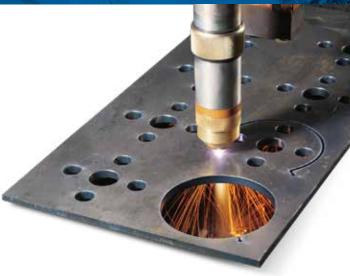

## Plasma Cutting

In Serviacero Comercial we offer our **plasma cutting service for sheets and plates in thicknesses from C-10 to 2.5**", in widths up to 3.05 m and lengths up to 12.20 m according to the design of your project, under the highest quality standards.