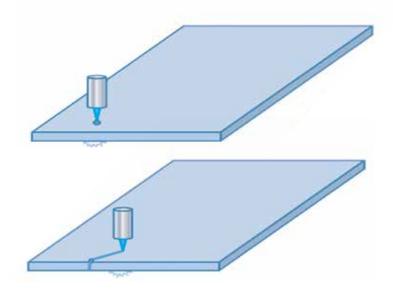

Beveled cutting along

(477) 194 1000 (477) 194 1020 (477) 194 1030 (81) 8850 5800 (449) 500 5000 
 Celaya:
 (461) 202 5200

 Querétaro:
 (442) 153 7300

 Morelia:
 (443) 500 4200

 Guadalajara:
 (33) 3001 5400