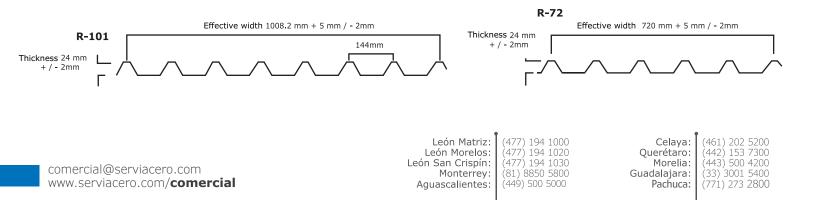

## R-72 and R-101 Corrugated Sheet

We manufacture **corrugated sheet in profiles R-72, R-101, RN 100/35 and KR-18, from gauges 22 to 32.** Finishes: Painted, galvanized and aluminized. Customized length from 2.00 m to 12.20 m.

| R-72 and R-101 Corrugated Sheet |                                              |             |                  |
|---------------------------------|----------------------------------------------|-------------|------------------|
| Material                        | Painted sheet, zinc-aluminium and galvanized |             |                  |
| Thickness                       | C-22 to C-32                                 |             | Effective Weight |
| Roll width                      | R-101 48" Min, 48.1875" Max                  |             | 1.00 m           |
|                                 | R-72 35.98" Min, 36.181" Max                 |             | 72 cm            |
| Leaf length                     | Specificied Length                           | Tolerance   |                  |
|                                 | Of 2.00 from 12.20 m                         | -0 / + 6 mm |                  |
| Package height                  | 35 cm max. Including pallets / purlin        |             |                  |
| Package weight                  | 3,000 kg max. Per 20 ft section              |             |                  |